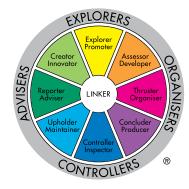

## Team Management Profile (TMP) Debrief

**TMS** DIRECT for Individuals offers you the opportunity to experience the Team Management Profile (TMP) for your personal and professional development. Our TMS L&D Specialists will set up your TMP Questionnaire, interpret your Profile results and assist you to identify action plans to work towards your goals and help you thrive.

#### What can you gain from a TMS DIRECT for Individuals TMP session?

- Discover more about yourself and your strengths as a leader
- Identify practical strategies to guide you through today's work environment
- Stimulate creative thinking to decide on your next move
- Challenge assumptions on how to lead in your business
- Build stronger relationships with your colleagues and business stakeholders